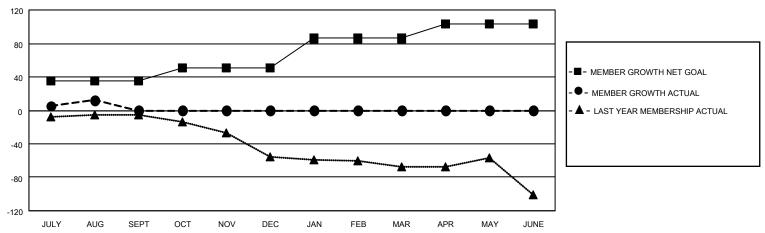

## GOALS AND ACTUAL MEMBERS CUMULATIVE

| DROPPED CLUBS: 0 |    | 11 CLUBS OF 53 ADDED 1 OR<br>MORE NEW MEMBERS | GENDER DISTRIBUTION       |              |  |
|------------------|----|-----------------------------------------------|---------------------------|--------------|--|
|                  |    | MORE NEW MEMBERS                              | MALE                      | 933 (67.41%) |  |
|                  |    |                                               | FEMALE 451 (32.59%)       |              |  |
| DROPPED MEMBERS  |    |                                               | NON BINARY                | 0 (0.00%)    |  |
|                  |    |                                               | PREFER NOT TO ANSWER      | 0 (0.00%)    |  |
| DECEASED         | 6  |                                               |                           |              |  |
| CLUB CANCELLED   | 0  | CLICK HERE FOR CUMULATIVE                     | TOTAL FAMILY UNIT MEMBERS | 298          |  |
| OTHER            | 8  | MEMBERSHIP DATA                               |                           |              |  |
| TOTAL            | 14 |                                               | FAMILY MEMBERS PAYING HAI | LF DUES 153  |  |
|                  |    |                                               |                           |              |  |